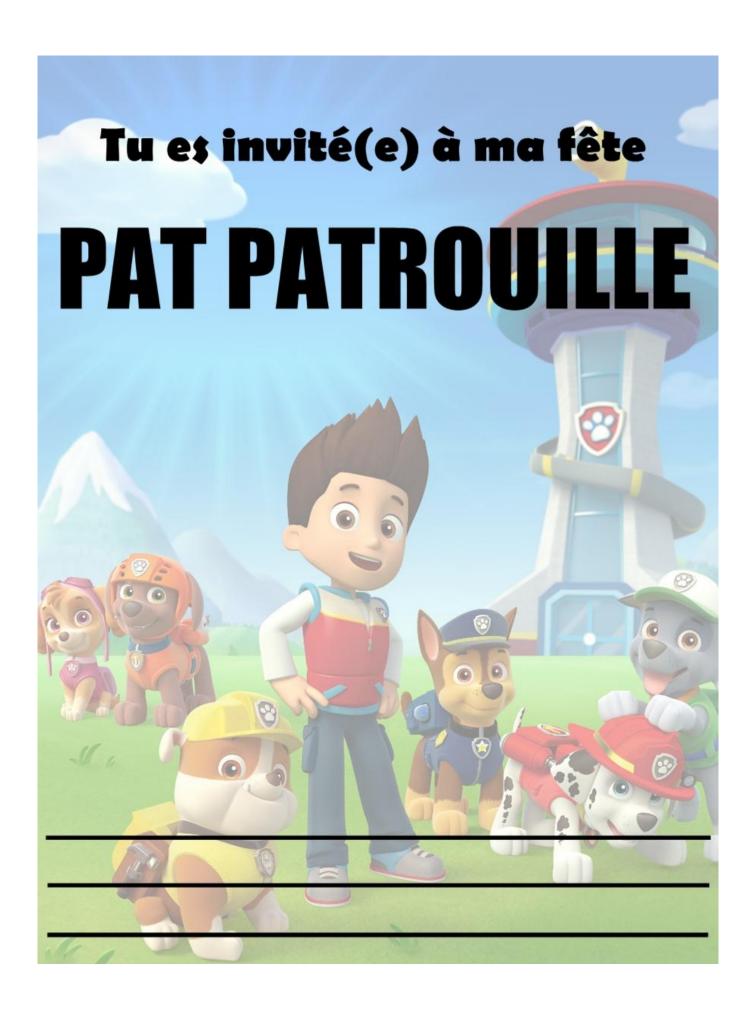

# Tu es invité(e)

| à | la | fête | Pat | Patrouille | de |  |  |
|---|----|------|-----|------------|----|--|--|
| _ |    |      |     |            |    |  |  |

## Tu es invité(e)

à la fête Pat Patrouille de \_\_\_\_\_

| ENVITA  Anniversaire de | ATION         |
|-------------------------|---------------|
|                         | - X PATROULLE |

| ENYITATION Anniversaire de |
|----------------------------|
| NAME OF TROUTLE            |